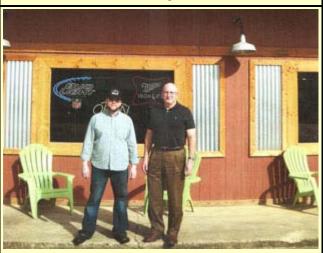

## **Small Business Spotlight**

Three Little Pigs Bar-B-Q

Pictured: Charles R. Martin III (left, owner) Hamp Beatty (right, counselor)

Three Little Pigs Bar-B-Q

Owner: Charles R. Martin III

106 Avenue of Patriots, Starkville, MS 39759

662-324-9751

Three Little Pigs Bar-B-Q was opened in May 2011, and is located just off Hwy 12 in Starkville. In keeping with the owner's culinary heritage, Mr. Martin, who is a native of Memphis Tennessee and a graduate from Mississippi State University serves Memphis style BBQ to patrons along with home-style, made-to-order breakfasts. The restaurant also prepares custom orders for special events and MSU tailgating. Hamp Beatty, Director at the MSU SBDC, assisted Mr. Martin in navigating the planning stages prior to opening his business. A few examples of the topics covered during the consultation process include: creating and revising a business plan, cash flow, and insuring all areas requiring licensure were covered.