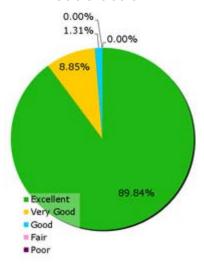

# Initial Client Satisfaction

Data compiled since October 1, 2011 Initial

# Rating for the Year: Since October 1, 2011

89.84% Excellent 8.85% Very Good 1.39% Good 0.00% Fair

0.00% Poor

This week's client Evaluation of Services report includes data from 22 MSBDC Counseling Evaluation Forms with 17 comments by First Time Clients after their initial counseling session.

Please rate the business assistance services you received:

21 Excellent

01 Very Good

<u>00</u> Good

00 Fair

<u>00</u> Poor

Find Training Events in your Area!

Find your local MSBDC counselor!
International Trade Questions?
Inventor Assistance Help